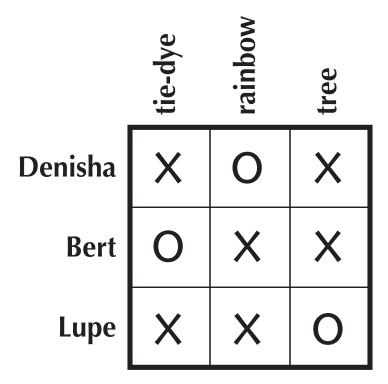

### **T-shirts**

Which person is wearing which T-shirt?

Denisha

Bert

Lupe

Lupe

- 1. Lupe, the person with a rainbow on their T-shirt, and Bert are all wearing sneakers.
- 2. Bert's T-shirt does not show something that can be alive.

### **T-shirts**

Which person is wearing which T-shirt?

- 1. Lupe, the person with a rainbow on their T-shirt, and Bert are all wearing sneakers.
- 2. Bert's T-shirt does not show something that can be alive.