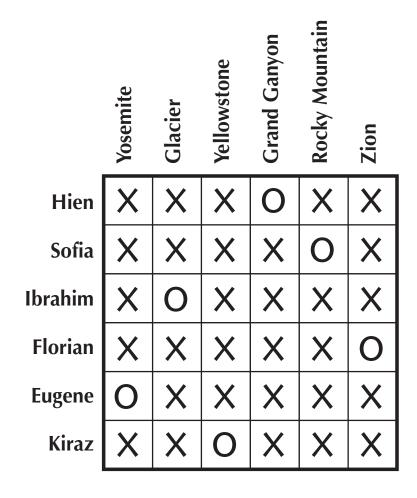

### **National Parks**

#### Who has which favorite national park?

- 1. Sofia does not know anything about Glacier National Park.
- 2. Kiraz's favorite national park is Yellowstone because of the bison and the colorful hot springs.
- 3. Sofia, Ibrahim, and the person who prefers the Grand Canyon all love the trails in their favorite national parks.
- 4. Eugene loves the giant, ancient sequoias in his favorite national park, Yosemite.
- 5. The person who likes Zion National Park the best is not Ibrahim, Hien, or Sofia.