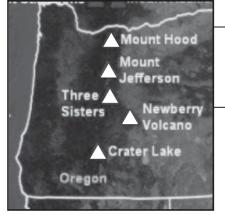

## **Oregon Geography**

### Which kid's family went to what part of Oregon?

#### Clues

1. The kid who went to the high desert was not Leona or Vassilios.

2. Batu's family visited Mt. Hood, Mt. Jefferson, and the Three Sisters.

△ = A mountain (or mountains) in the Oregon Cascades

3. Vassilios did not visit the ocean shore.