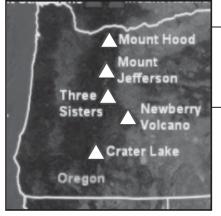

## **Oregon Geography**

### Which kid's family went to what part of Oregon?

#### Clues

1. The kid who went to the high desert was not Leona or Vassilios.

2. Batu's family visited Mt. Hood, Mt. Jefferson, and the Three Sisters.

 $\triangle$  = A mountain (or mountains) in the Oregon Cascades

Leona Docean shore Share Share

3. Vassilios did not visit the ocean shore.